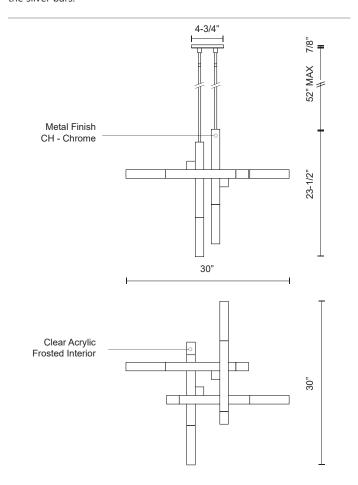

## **SPECIFICATION DETAILS**

|                        | ·· <del>······</del>                                       |  |  |
|------------------------|------------------------------------------------------------|--|--|
| Fixture Dimensions     | L30" x W30" x H23-1/2"                                     |  |  |
| Light Source           | AC LED Module                                              |  |  |
| Wattage                | 56W                                                        |  |  |
| Total Lumens           | 4000lm                                                     |  |  |
| Delivered Lumens       | CH-1770lm*                                                 |  |  |
| Voltage                | 120V                                                       |  |  |
| Color Temperature      | 3000K                                                      |  |  |
| CRI (Ra)               | 90CRI                                                      |  |  |
| Optional Color Temps   | 2700K - 5000K Available, Minimum Order Quantities<br>Apply |  |  |
| LED Rated Life         | 50,000 hours                                               |  |  |
| Dimming                | 100% - 10%, ELV Dimmer (Not Included)                      |  |  |
| Diffuser Details       | Acrylic with Frosted Interior                              |  |  |
| Adjustable             | Yes                                                        |  |  |
| Rod Length             | 52" Max (3x12" + 2x6" + 1x4")                              |  |  |
| Minimum Hang Height    | 30"                                                        |  |  |
| <b>Product Adaptor</b> | ADP002 (Sold Separately)                                   |  |  |
| Location               | Dry                                                        |  |  |
| Canopy Dimensions      | L4-3/4" x W4-3/4" x H7/8"                                  |  |  |
| Paint Finish           | CH01                                                       |  |  |
| Finish Option(s)       | Chrome                                                     |  |  |

## **DESCRIPTION**

Hanging from 2 polished silver rods, this pendant uses man-made and natural elements to exude a dramatic vibe; six polished chrome bars capped with quartz-like acrylic ends are stacked perpendicularly. Clean angles and edges are highlighted by the light emitted from each end of the silver bars.