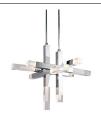

## **DESCRIPTION**

Hanging from 2 polished silver rods, this pendant uses man-made and natural elements to exude a dramatic vibe; six polished chrome bars capped with quartz-like acrylic ends are stacked perpendicularly. Clean angles and edges are highlighted by the light emitted from each end of the silver bars.